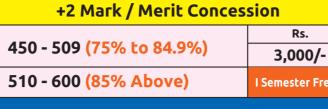

| PG - Course | Per Semester Fee R |
|-------------|--------------------|
| M.Com.,     | 10,000/-           |
| M Sc IT     | 10 000/-           |

**UG First Semester Free** for +2 Marks Secured 85% Above